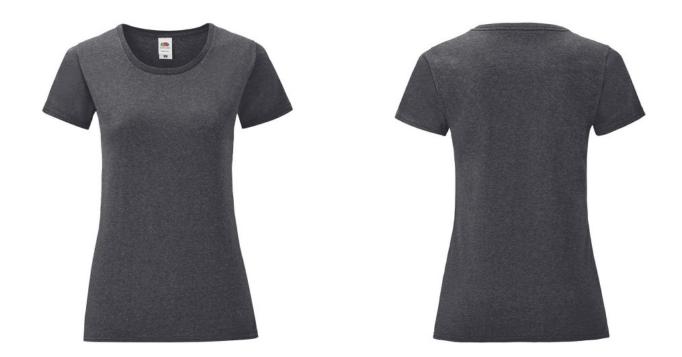

### **Basic informations**

Size: L

Color: Dark ash gray

## **Specification**

Fruit of the Loom, LADIES ICONIC 150T, women's cotton T-shirt, white. T-shirt made from 52% cotton 48% polyester. T-shirt 150gm / m2. Regular size T-shirt with modern cut, normal collar. Modern design. Branded T-shirt. Branding Type: DTG, screen printing. In pack: 72 Piece